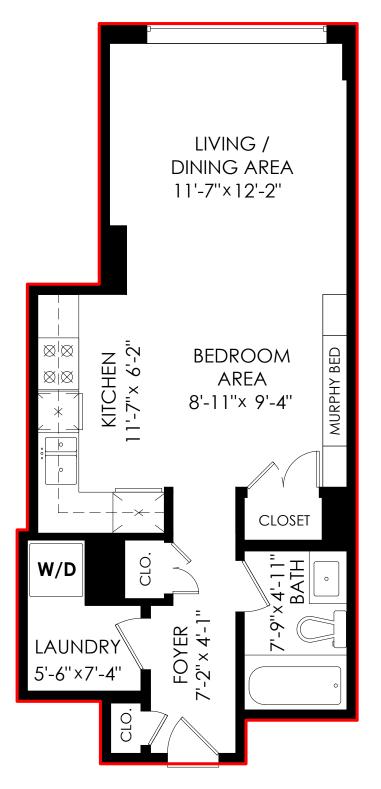

## 1105-15152 Russell Ave, White Rock

Floor Area: 514 sq.ft.

Ceiling Height: 8'-6"

Areas open to the floor below (also known as double height ceilings) are not considered living space because there is no floor.

Floor Area: 514 sq.ft.

Ceiling Height: 8'-6"

PERMITS | RESIDENTIAL DESIGN | INTERIOR DECORATING | MEASURING