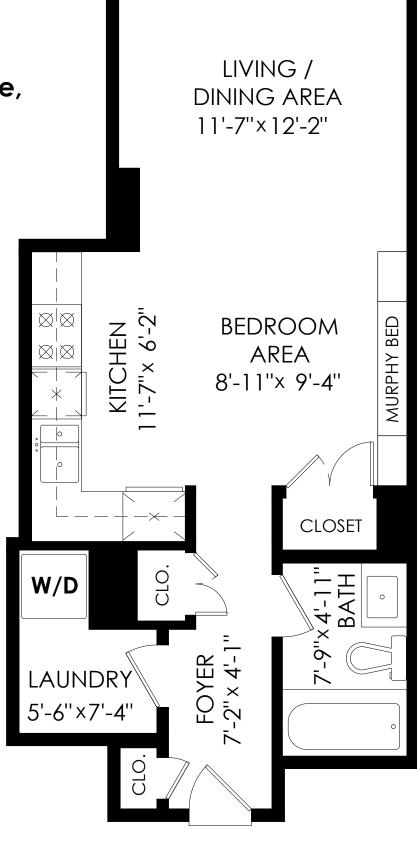

## 1105-15152 Russell Ave, White Rock

Floor Area: 514 sq.ft.

Ceiling Height: 8'-6"

Areas open to the floor below (also known as double height ceilings) are not considered living space because there is no floor.

Floor Area: 514 sq.ft.

Ceiling Height: 8'-6"

PERMITS | RESIDENTIAL DESIGN | INTERIOR DECORATING | MEASURING